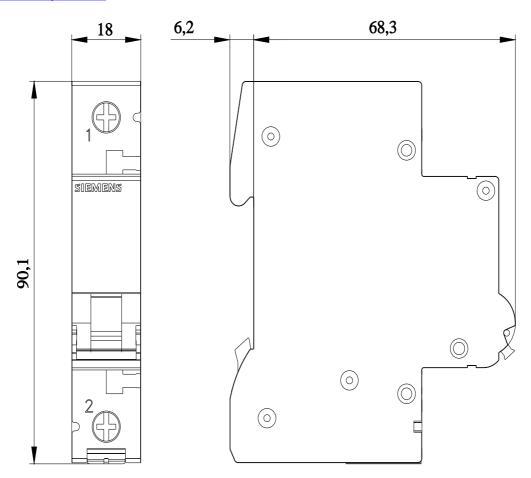

| suitability for operatio         | n                                                                                                                                                                                                                                                                                                                                                                                                                                                                                                                                                                                                                                                                                                   |                     | Residentia           | al buildings/infrastru | ucture      |                                  |
|----------------------------------|-----------------------------------------------------------------------------------------------------------------------------------------------------------------------------------------------------------------------------------------------------------------------------------------------------------------------------------------------------------------------------------------------------------------------------------------------------------------------------------------------------------------------------------------------------------------------------------------------------------------------------------------------------------------------------------------------------|---------------------|----------------------|------------------------|-------------|----------------------------------|
| Product details                  |                                                                                                                                                                                                                                                                                                                                                                                                                                                                                                                                                                                                                                                                                                     |                     |                      | <u> </u>               |             |                                  |
| product feature touch p          | rotection                                                                                                                                                                                                                                                                                                                                                                                                                                                                                                                                                                                                                                                                                           |                     | Yes                  |                        |             |                                  |
|                                  | Itral conductor switching                                                                                                                                                                                                                                                                                                                                                                                                                                                                                                                                                                                                                                                                           |                     | No                   |                        |             |                                  |
| product feature                  | and contractor officially                                                                                                                                                                                                                                                                                                                                                                                                                                                                                                                                                                                                                                                                           |                     |                      |                        |             |                                  |
| <ul> <li>halogen-free</li> </ul> |                                                                                                                                                                                                                                                                                                                                                                                                                                                                                                                                                                                                                                                                                                     |                     | Yes                  |                        |             |                                  |
| sealable                         |                                                                                                                                                                                                                                                                                                                                                                                                                                                                                                                                                                                                                                                                                                     |                     | Yes                  |                        |             |                                  |
| <ul> <li>silicon-free</li> </ul> |                                                                                                                                                                                                                                                                                                                                                                                                                                                                                                                                                                                                                                                                                                     |                     | Yes                  |                        |             |                                  |
|                                  | llable supplementary devi                                                                                                                                                                                                                                                                                                                                                                                                                                                                                                                                                                                                                                                                           | ces                 | Yes                  |                        |             |                                  |
| Connections                      |                                                                                                                                                                                                                                                                                                                                                                                                                                                                                                                                                                                                                                                                                                     |                     | 100                  |                        |             |                                  |
| connectable conducto             | or cross-section solid                                                                                                                                                                                                                                                                                                                                                                                                                                                                                                                                                                                                                                                                              |                     |                      |                        |             |                                  |
| • minimum                        |                                                                                                                                                                                                                                                                                                                                                                                                                                                                                                                                                                                                                                                                                                     |                     | 0.75 mm²             |                        |             |                                  |
| • maximum                        |                                                                                                                                                                                                                                                                                                                                                                                                                                                                                                                                                                                                                                                                                                     |                     | 25 mm <sup>2</sup>   |                        |             |                                  |
|                                  | or cross-section strande                                                                                                                                                                                                                                                                                                                                                                                                                                                                                                                                                                                                                                                                            | d                   |                      |                        |             |                                  |
| • minimum                        |                                                                                                                                                                                                                                                                                                                                                                                                                                                                                                                                                                                                                                                                                                     | -                   | 0.75 mm <sup>2</sup> |                        |             |                                  |
| • maximum                        |                                                                                                                                                                                                                                                                                                                                                                                                                                                                                                                                                                                                                                                                                                     |                     | 25 mm <sup>2</sup>   |                        |             |                                  |
|                                  | or cross-section finely s                                                                                                                                                                                                                                                                                                                                                                                                                                                                                                                                                                                                                                                                           | tranded with        |                      |                        |             |                                  |
| core end processing              |                                                                                                                                                                                                                                                                                                                                                                                                                                                                                                                                                                                                                                                                                                     |                     |                      |                        |             |                                  |
| • minimum                        |                                                                                                                                                                                                                                                                                                                                                                                                                                                                                                                                                                                                                                                                                                     |                     | 0.75 mm <sup>2</sup> |                        |             |                                  |
| <ul> <li>maximum</li> </ul>      |                                                                                                                                                                                                                                                                                                                                                                                                                                                                                                                                                                                                                                                                                                     |                     | 25 mm²               |                        |             |                                  |
| tightening torque with           | screw-type terminals                                                                                                                                                                                                                                                                                                                                                                                                                                                                                                                                                                                                                                                                                |                     |                      |                        |             |                                  |
| <ul> <li>minimum</li> </ul>      |                                                                                                                                                                                                                                                                                                                                                                                                                                                                                                                                                                                                                                                                                                     |                     | 2.5 N·m              |                        |             |                                  |
| <ul> <li>maximum</li> </ul>      |                                                                                                                                                                                                                                                                                                                                                                                                                                                                                                                                                                                                                                                                                                     |                     | 3 N∙m                |                        |             |                                  |
| Mechanical Design                |                                                                                                                                                                                                                                                                                                                                                                                                                                                                                                                                                                                                                                                                                                     |                     |                      |                        |             |                                  |
| height                           |                                                                                                                                                                                                                                                                                                                                                                                                                                                                                                                                                                                                                                                                                                     |                     | 90 mm                |                        |             |                                  |
| width                            |                                                                                                                                                                                                                                                                                                                                                                                                                                                                                                                                                                                                                                                                                                     |                     | 18 mm                |                        |             |                                  |
| depth                            |                                                                                                                                                                                                                                                                                                                                                                                                                                                                                                                                                                                                                                                                                                     |                     | 76 mm                |                        |             |                                  |
| installation depth               |                                                                                                                                                                                                                                                                                                                                                                                                                                                                                                                                                                                                                                                                                                     |                     | 70 mm                |                        |             |                                  |
| number of modular wi             | idth units                                                                                                                                                                                                                                                                                                                                                                                                                                                                                                                                                                                                                                                                                          |                     | 1                    |                        |             |                                  |
| mounting position                |                                                                                                                                                                                                                                                                                                                                                                                                                                                                                                                                                                                                                                                                                                     |                     | any                  |                        |             |                                  |
| net weight                       |                                                                                                                                                                                                                                                                                                                                                                                                                                                                                                                                                                                                                                                                                                     |                     | 130 g                |                        |             |                                  |
| Environmental condition          | ns                                                                                                                                                                                                                                                                                                                                                                                                                                                                                                                                                                                                                                                                                                  |                     |                      |                        |             |                                  |
| ambient temperature of           | during operation                                                                                                                                                                                                                                                                                                                                                                                                                                                                                                                                                                                                                                                                                    |                     |                      |                        |             |                                  |
| <ul> <li>minimum</li> </ul>      |                                                                                                                                                                                                                                                                                                                                                                                                                                                                                                                                                                                                                                                                                                     |                     | -25 °C               |                        |             |                                  |
| <ul> <li>maximum</li> </ul>      |                                                                                                                                                                                                                                                                                                                                                                                                                                                                                                                                                                                                                                                                                                     |                     | 45 °C                |                        |             |                                  |
| ambient temperature of           | during storage                                                                                                                                                                                                                                                                                                                                                                                                                                                                                                                                                                                                                                                                                      |                     |                      |                        |             |                                  |
| <ul> <li>minimum</li> </ul>      |                                                                                                                                                                                                                                                                                                                                                                                                                                                                                                                                                                                                                                                                                                     |                     | -40 °C               |                        |             |                                  |
| <ul> <li>maximum</li> </ul>      |                                                                                                                                                                                                                                                                                                                                                                                                                                                                                                                                                                                                                                                                                                     |                     | 75 °C                |                        |             |                                  |
| Environmental footprint          | t in the second s |                     |                      |                        |             |                                  |
| Environmental Product            | Declaration(EPD)                                                                                                                                                                                                                                                                                                                                                                                                                                                                                                                                                                                                                                                                                    |                     | Yes                  |                        |             |                                  |
| Global Warming Potent            | ial [CO2 eq] total                                                                                                                                                                                                                                                                                                                                                                                                                                                                                                                                                                                                                                                                                  |                     | 28.2 kg              |                        |             |                                  |
| Global Warming Potent            | ial [CO2 eq] during manuf                                                                                                                                                                                                                                                                                                                                                                                                                                                                                                                                                                                                                                                                           | acturing            | 0.718 kg             |                        |             |                                  |
| Global Warming Potent            | ial [CO2 eq] during operat                                                                                                                                                                                                                                                                                                                                                                                                                                                                                                                                                                                                                                                                          | tion                | 27.5 kg              |                        |             |                                  |
| Global Warming Potent            | ial [CO2 eq] after end of li                                                                                                                                                                                                                                                                                                                                                                                                                                                                                                                                                                                                                                                                        | fe                  | -0.057 kg            |                        |             |                                  |
| Approvals Certificates           |                                                                                                                                                                                                                                                                                                                                                                                                                                                                                                                                                                                                                                                                                                     |                     |                      |                        |             |                                  |
| General Product App              | roval                                                                                                                                                                                                                                                                                                                                                                                                                                                                                                                                                                                                                                                                                               |                     |                      |                        |             |                                  |
|                                  |                                                                                                                                                                                                                                                                                                                                                                                                                                                                                                                                                                                                                                                                                                     | שוו                 |                      | Confirmation           |             | Miscellaneous                    |
| CEBEC                            | CE                                                                                                                                                                                                                                                                                                                                                                                                                                                                                                                                                                                                                                                                                                  | UK                  |                      |                        |             |                                  |
| CEBEC                            | EG-Konf.                                                                                                                                                                                                                                                                                                                                                                                                                                                                                                                                                                                                                                                                                            | CH                  |                      |                        | VDE         |                                  |
| General Product Ap-              | Maxing ( Chinaina                                                                                                                                                                                                                                                                                                                                                                                                                                                                                                                                                                                                                                                                                   | other               |                      |                        | Environment |                                  |
| proval                           | Marine / Shipping                                                                                                                                                                                                                                                                                                                                                                                                                                                                                                                                                                                                                                                                                   | other               |                      |                        | Environment |                                  |
| FAL                              | ĴÅ                                                                                                                                                                                                                                                                                                                                                                                                                                                                                                                                                                                                                                                                                                  | <u>Miscellaneou</u> | <u>IS</u>            | Confirmation           |             | Environmental Con-<br>firmations |
| LIIL                             | DNV                                                                                                                                                                                                                                                                                                                                                                                                                                                                                                                                                                                                                                                                                                 |                     |                      |                        | FPD         |                                  |
|                                  | UNV                                                                                                                                                                                                                                                                                                                                                                                                                                                                                                                                                                                                                                                                                                 |                     |                      |                        |             |                                  |