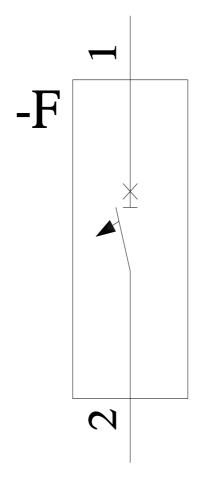

## 5SL6125-7

Miniature circuit breaker 230/400 V 6kA, 1-pole, C, 25A

| Model                                                                               |                                                                                                            |  |  |  |
|-------------------------------------------------------------------------------------|------------------------------------------------------------------------------------------------------------|--|--|--|
| product brand name                                                                  | SENTRON                                                                                                    |  |  |  |
| product designation                                                                 | Miniature circuit breaker                                                                                  |  |  |  |
| General technical data                                                              |                                                                                                            |  |  |  |
| number of poles                                                                     | 1                                                                                                          |  |  |  |
| design of pole                                                                      | 1P                                                                                                         |  |  |  |
| tripping characteristic class                                                       | C                                                                                                          |  |  |  |
| mechanical service life (operating cycles)                                          |                                                                                                            |  |  |  |
| • typical                                                                           | 10 000                                                                                                     |  |  |  |
| overvoltage category                                                                | III                                                                                                        |  |  |  |
| degree of pollution                                                                 | 2                                                                                                          |  |  |  |
| Voltage                                                                             |                                                                                                            |  |  |  |
| type of voltage of the operating voltage                                            | AC                                                                                                         |  |  |  |
| type of voltage                                                                     | Use only in alternating current or direct current circuits. Mixed use is not permitted.                    |  |  |  |
| insulation voltage (Ui)                                                             |                                                                                                            |  |  |  |
| <ul> <li>with single-phase operation at AC rated value</li> </ul>                   | 250 V                                                                                                      |  |  |  |
| <ul> <li>with multi-phase operation at AC rated value</li> </ul>                    | 440 V                                                                                                      |  |  |  |
| operational current                                                                 |                                                                                                            |  |  |  |
| • at 30 °C rated value                                                              | 25 A                                                                                                       |  |  |  |
| • at 40 °C rated value                                                              | 23.48 A                                                                                                    |  |  |  |
| • at 55 °C rated value                                                              | 21 A                                                                                                       |  |  |  |
| • at AC rated value                                                                 | 25 A                                                                                                       |  |  |  |
| Supply voltage                                                                      |                                                                                                            |  |  |  |
| supply voltage at AC                                                                | 400 V                                                                                                      |  |  |  |
| value range of the supply voltage frequency                                         | 50/60 Hz                                                                                                   |  |  |  |
| operating voltage                                                                   |                                                                                                            |  |  |  |
| <ul> <li>with multi-phase operation at AC maximum</li> </ul>                        | 440 V                                                                                                      |  |  |  |
| <ul> <li>at DC rated value maximum</li> </ul>                                       | 62.5 V                                                                                                     |  |  |  |
| •                                                                                   | The operational voltage 62,5V DC/pole takes into account a battery charging voltage with peak value of 72V |  |  |  |
| Protection class                                                                    |                                                                                                            |  |  |  |
| protection class IP                                                                 | IP20, with connected conductors                                                                            |  |  |  |
| Breaking Capacity                                                                   |                                                                                                            |  |  |  |
| switching capacity current                                                          |                                                                                                            |  |  |  |
| <ul> <li>according to EN 60898 rated value</li> </ul>                               | 6 kA                                                                                                       |  |  |  |
| <ul> <li>according to IEC 60947-2 rated value</li> </ul>                            | 6 kA                                                                                                       |  |  |  |
| energy limitation class                                                             | 3                                                                                                          |  |  |  |
| Dissipation                                                                         |                                                                                                            |  |  |  |
| power loss [W] for rated value of the current at AC in hot operating state per pole | 2.6 W                                                                                                      |  |  |  |